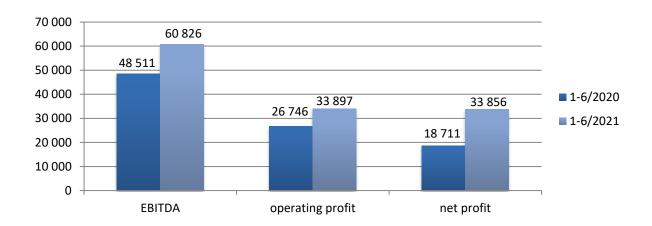

# Key financial indicators

| Indicators       | 1-6/2021 | 1-6/2020 | Change |
|------------------|----------|----------|--------|
| mulcators        | BGN '000 | BGN '000 | %      |
| Revenues         | 759 044  | 678 997  | 11.8%  |
| EBITDA           | 60 826   | 48 511   | 25.4%  |
| Operating profit | 33 897   | 26 746   | 26.7%  |
| Net profit       | 33 856   | 18 711   | 80.9%  |
| CAPEX*           | 21 836   | 21 860   | -0.1%  |

#### Financial result

9

Earnings before interest, taxes and depreciation (EBITDA) increased by BGN 12,3 million or by 25%, while in the first half of 2021 it amounted to BGN 60,8 million compared to BGN 48,5 million in the first half of 2020. The increased profit margin of the sold goods by 2.8% to 14.3% compared to the first half of 2020 has a positive impact, largely due to the acquired new pharmacies in the Group at the end of last year.

*Profit from operating activities* increased by BGN 7,2 million or by 27%, to BGN 33,9 million in the first half of 2021 compared to BGN 26,7 million in the first half of 2020.

Net profit increased by BGN 15,1 million or 81% to BGN 33,9 million in Q2 2021 compared to BGN 18,7 million in the first half of 2020. The reduced financial expenses as a result of losses from exchange rate differences have a positive impact, as well as the profit from associates in amount of BGN 4,6 million recorded in the current period and profit from the acquisition and disposal of shares in subsidiaries of BGN 1,2 million.