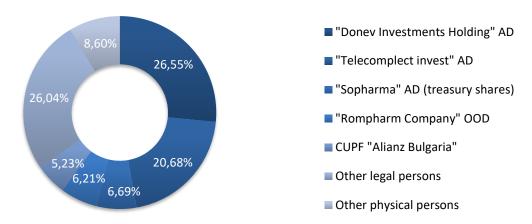

| 50.98  |
| OOO "Zdorovei Pharm" **                        | 45.57  |
| "Pharmachim" EOOD                              | 100.00 |
| SIA "Briz Trading" **                          | 100.00 |
| * offertive interest in percent                |        |

<sup>\*</sup>effective interest in percent

#### 4. Board of directors

"Sopharma" AD has a one tier management system with a Board of Directors of five members as follows: Ognian Donev, PhD - Chairman and members Vessela Stoeva, Alexander Tchaoushev, Bissera Lazarova and Ivan Badinski. The company has two procurators - Simeon Donev and Ivan Badinski. The company is represented and managed by the Executive Director Ognian Donev, PhD.

<sup>\*\*</sup>indirect interest

#### 5. Shareholder structure as at 30 June 2021



#### 6. Information about the shares

The total number of shares issued on 30 June 2021 by "Sopharma" AD, is 134 797 899 with a nominal value of BGN 1 per share. All issued shares are registered, dematerialized, ordinary and indivisible, according to the Articles of Association of the Company. All issued shares are of one class. Each share gives equal rights to its holder in proportion to the nominal value of the share.

# II. Recent developments

# Key financial indicators

| Indicators       | 1-6/2021 | 1-6/2020 | Change |
|------------------|----------|----------|--------|
| mulcators        | BGN '000 | BGN '000 | %      |
| Revenues         | 759 044  | 678 997  | 11.8%  |
| EBITDA           | 60 826   | 48 511   | 25.4%  |
| Operating profit | 33 897   | 26 746   | 26.7%  |
| Net