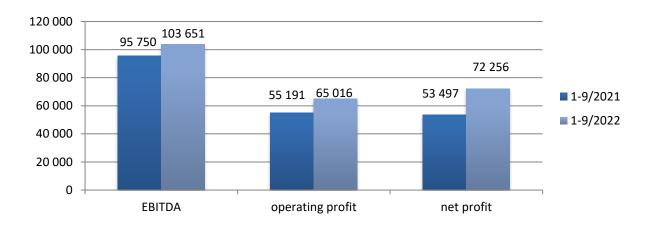

#### Key financial indicators

| Indicators              | 1-9/2022   | 1-9/2021   | change |
|-------------------------|------------|------------|--------|
| indicators              | BGN '000   | BGN '000   | %      |
| Revenues                | 1 218 800  | 1 179 329  | 3.3%   |
| EBITDA                  | 103 651    | 95 750     | 8.3%   |
| Operating profit        | 65 016     | 55 191     | 17.8%  |
| Net profit              | 72 256     | 53 497     | 35.1%  |
| CAPEX*                  | 53 598     | 33 441     | 60.3%  |
|                         | 30.09.2022 | 31.12.2021 |        |
|                         | BGN '000   | BGN '000   |        |
| Non-current assets      | 671 116    | 633 746    | 5.9%   |
| Current assets          | 582 394    | 571 232    | 2.0%   |
| Owners' equity          | 721 747    | 658 868    | 9.5%   |
| Non-current liabilities | 141 293    | 122 218    | 15.6%  |
| Current liabilities     | 390 470    | 423 892    | -7.9%  |

#### Financial result

Earnings before interest, taxes and depreciation (EBITDA) increased by BGN 7,9 million or by 8%, while in the nine months of 2022 it amounted to BGN 103,7 million compared to BGN 60,8 million in the nine months of 2021. After adjustment due to the deconsolidation of the companies sold at the end of 2021 in Latvia and Belarus, the growth amounted to 26%. The main factors for this adjusted growth are the increase in sales in both main business segments by a total of 10% with insignificant changes in the gross profit margin, as well as the good management of operating expenses (sales, marketing, logistics and administrative expenses), whose increase is below 3% despite severe inflationary pressure.

*Profit from operating activities* increased by BGN 9,8 million or by 18%, to BGN 65 million in the nine months of 2022 compared to BGN 55,2 million in the nine months of 2021.

Net profit increased by BGN 18,8 million or 35% to BGN 72,3 million in the nine months of 2022 compared to BGN 53,5 million in the nine months of 2021. In addition to the effect of operating activities, the reduced financial expenses, as well as the increase during the current period from associates in the amount of BGN 10 million.