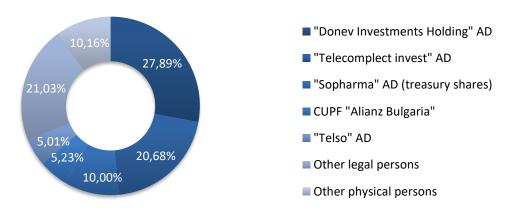

#### 5. Shareholder structure as at 30 September 2022

6

This is a translation from Bulgarian of the Management report of Sopharma Group for the nine months of 2022.

<sup>\*\*</sup>indirect interest