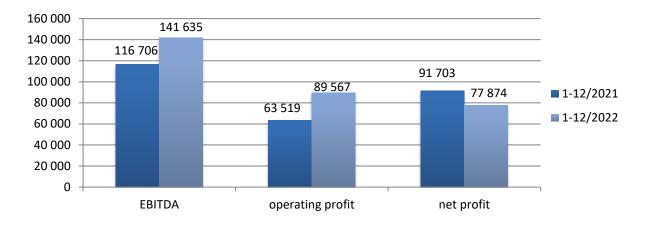

## Key financial indicators

| Indicators              | 1-12/2022  | 1-12/2021  | change |
|-------------------------|------------|------------|--------|
| mulcators               | BGN '000   | BGN '000   | %      |
| Revenues                | 1 662 992  | 1 603 310  | 3.7%   |
| EBITDA                  | 141 635    | 116 706    | 21.4%  |
| Operating profit        | 89 567     | 63 519     | 41.0%  |
| Net profit              | 77 874     | 91 703     | -15.1% |
| CAPEX*                  | 84 975     | 43 536     | 95.2%  |
|                         | 31.12.2022 | 31.12.2021 |        |
|                         | BGN '000   | BGN '000   |        |
| Non-current assets      | 677 422    | 633 746    | 6.9%   |
| Current assets          | 578 377    | 571 232    | 1.3%   |
| Owners' equity          | 718 130    | 658 868    | 9.0%   |
| Non-current liabilities | 141 107    | 122 218    | 15.5%  |
| Current liabilities     | 396 562    | 423 892    | 6.9%   |

Financial result

*Earnings before interest, taxes and depreciation (EBITDA)* increased by BGN 24,9 million or by 21%, while in 2022 it amounted to BGN 141,6 million compared to BGN 116,7 million in 2021. After adjustment due to the deconsolidation of the companies sold at the end of 2021 in Latvia and Belarus, the growth amounted to 25%. The main factors for this adjusted growth are the increase in sales in both main business segments by a total of 10% with insignificant changes in the gross profit margin, as well as the good management of operating expenses (sales, marketing, logistics and administrative expenses), whose increase is below 3% despite severe inflationary pressure.

*Profit from operating activities* increased by BGN 26 million or by 41%, to BGN 89,6 million in 2022 compared to BGN 63,5 million in 2021.

Net profit decreased by BGN 13,8 million or 15% to BGN 77,9 million in 2022 compared to BGN 91,7 million in 2021. The most significant contribution to its reduction is the profit registered in the previous reporting period from the acquisition and disposal of subsidiaries in the amount of BGN 36,1 million, as well as the impairment charges of non-current assets in the amount of BGN 20,8 million in 2022. In addition to the effect of operating activities, the reduced financial expenses, as well as the increase during the current period from associates in the amount of BGN 10,4 million.