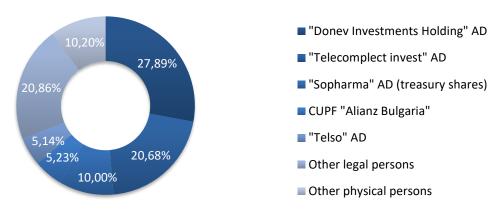

O "Sopharma" Ukraine                         | 100.00 |  |
| TOO "Sopharma" Kazakhstan                      | 100.00 |  |
| "Sopharma Trading" D.o.o. (Lekovit D.o.o.) **  | 100.00 |  |
| "Pharmachim" EOOD                              | 87.25  |  |
| *effective interest in percent                 |        |  |

\*\*indirect interest

## 4. Board of directors

"Sopharma" AD has a one tier management system with a Board of Directors of five members as follows: Ognian Donev, PhD – Chairman, Vessela Stoeva – Deputy Chairman and members – Alexander Tchaoushev, Bissera Lazarova and Ivan Badinski. The company has two procurators - Simeon Donev and Ivan Badinski. The company is represented and managed by the Executive Director Ognian Donev, PhD.

## 5. Shareholder structure as at 31 December 2022



## 6. Information about the shares and other securities issued by the Company

The total number of shares issued on 31 December 2022 by "Sopharma" AD is 134 797 899 with a nominal value of BGN 1 per share. All issued shares are registered, dematerialized, ordinary and indivisible, according to the Articles of Association of the Company. All issued shares are of one class. Each share gives equal rights to its holder in proportion to the nominal value of the share.

By Decision № 804 - E of 4 November 2021 the Financial Supervision Commission entered an issue in the amount of 44,932,633 dematerialized, freely transferable and registered warrants, with an issue value of BGN 0.28, issued by "Sopharma" AD under Art. 112 b, para. 11 of the LPOS.

This is a translation from Bulgarian of the Man